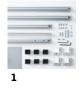

Weight Per Unit: With Static Floor Base: 23.4 lbs With Locking Caster Base 27.1 lbs

Included Hardware: Canvas Frame Long Extrustion (2) Canvas Frame Short Extrusion (2) Support Bar L Brackets (4) Canvas Skin (2) Canvas Skin Liner (2)\* Acoustical Substrate Sheet (3)\* Substrate Clips (6)\* Static Floor Base or Base with Locking Casters (2) \*These components will be included with shipment if specified