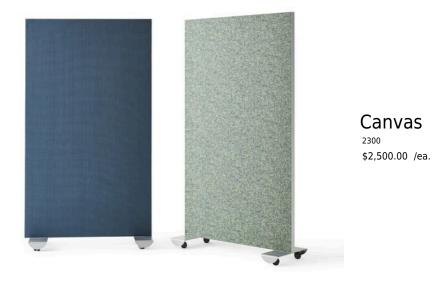

## **Furniture Specifications**

Configuration Options: Available with Static Floor Base or with Locking Casters

**Dimensions:** With Static Floor Base: 42.125" W x 72.3125" H With Locking Caster Base: 42.125" W x 75.125" H Depth: 1.75"

Weight Per Unit: With Static Floor Base: 23.4 lbs With Locking Caster Base 27.1 lbs

Included Hardware: Canvas Frame Long Extrustion (2) Canvas Frame Short Extrusion (2) Support Bar L Brackets (4) Canvas Skin (2) Canvas Skin Liner (2)\* Acoustical Substrate Sheet (3)\* Substrate Clips (6)\* Static Floor Base or Base with Locking Casters (2) \*These components will be included with shipment if specified

Contents: Aluminum with silver anodized powder finish

Flammability: ASTM E84 Class A / Class 1

Manufactured In: USA