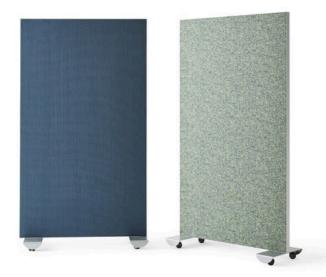

## **Furniture Specifications**

Configuration Options: Available with Static Floor Base or with Locking Casters

Dimensions: With Static Floor Base: 42.125" W x 72.3125" H

With Locking Caster Base: 42.125" W x 75.125" H

Depth: 1.75"

Weight Per Unit: With Static Floor Base: 23.4 lbs

With Locking Caster Base 27.1 lbs

Included Hardware: Canvas Frame Long Extrustion (2)

Canvas Frame Short Extrusion (2)

Support Bar L Brackets (4) Canvas Skin (2) Canvas Skin Liner (2)\* Acoustical Substrate Sheet (3)\* Substrate Clips (6)\*

Static Floor Base or Base with Locking Casters (2)

\*These components will be included with shipment if specified

Contents: Aluminum with silver anodized powder finish

Flammability: ASTM E84 Class A / Class 1