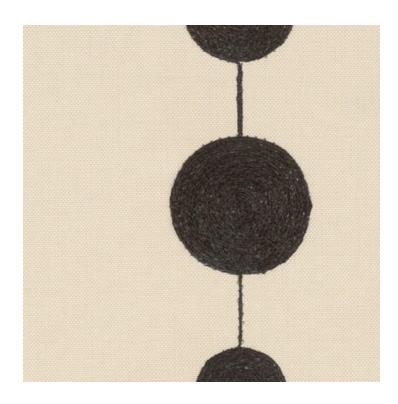

# Xorel Topiary Embroider

6187W

\$109.00 /yd.

A \$3.00 per yard cut charge applies to orders under 50 yards

Finish(es): Finish-Free

Performance: Meets or exceeds requirements of a Type II wallcovering under CCC-W-408D

Width: 52" (132 cm)

**Repeat:** 13" (33 cm) Length x 13" (33 cm) Width

Weight per Linear Yard: 16 oz

Contents: 100% Xorel® (80% Biobased PE, 20% PE)

Cleaning Code: WS & BC - Water/Solvent & Bleach Cleanable

Flammability: ASTM E84 Class A / Class 1, Canadian ULC S102, NFPA 265 Room Corner Test

 $\textbf{Manufactured In:} \ E \cup$ 