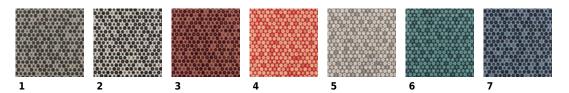

/yd.

#### **Upholstered Walls/Panels Specifications**

Type: Moveable Walls (backing requirements vary by manufacturer), Tackable, Wrapped Panels

Backing: Unbacked

Finish(es): Stain Resistant Finish

Durability: No wear 60,000 double rubs

Width: 55" (140 cm)

Repeat: 12.25" (31 cm) Length x 27.75" (70 cm) Width

Weight per Linear Yard: 16.38 oz

Contents: 53% Post Consumer Recycled Polyester, 47% Polyester

Cleaning Code: WS & BC - Water/Solvent & Bleach Cleanable

Flammability: ASTM E84 Class A / Class 1

Manufactured In: Canada

Warranty: 3 years

ACT Symbols: A \*\* \*\* \*\*

## Sustainability

Standards and Certifications: California Proposition 65

**Program Inclusions/Approvals:** KP, Mindful Materials, Red List Free

#### Customize

300 yards

Carnegie Pattern: 6824

# Colors