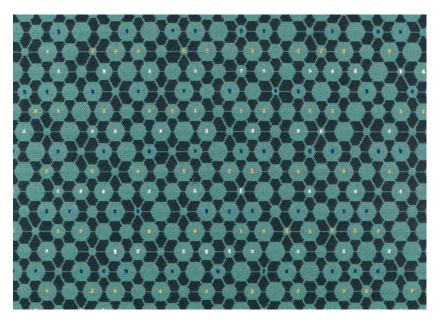

### Carnegie

Junction
6824
/yd.

Width: 55" (140 cm)

Repeat: 12.25" (31 cm) Length x 27.75" (70 cm) Width

Weight per Linear Yard: 16.38 oz

Contents: 53% Post Consumer Recycled Polyester, 47% Polyester

Cleaning Code: WS & BC - Water/Solvent & Bleach Cleanable