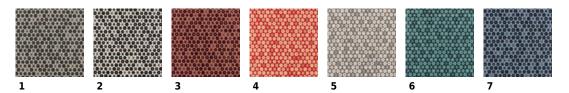

#### Carnegie



Junction
6824
/yd.

## **Upholstery Specifications**

Backing: Unbacked

Available Backing(s): Acrylic, Moisture Barrier

Finish(es): Stain Resistant Finish

**Durability:** No wear 60,000 double rubs

Width: 55" (140 cm)

Repeat: 12.25" (31 cm) Length x 27.75" (70 cm) Width

Weight per Linear Yard: 16.38 oz

Contents: 53% Post Consumer Recycled Polyester, 47% Polyester

Cleaning Code: WS & BC - Water/Solvent & Bleach Cleanable

Flammability: California Technical Bulletin 117-2013

Manufactured In: Canada

Warranty: 3 years

ACT Symbols: A \* \* \* \*

### Sustainability

Standards and Certifications: California Proposition 65

Program Inclusions/Approvals: KP, Mindful Materials, Red List Free

#### Customize

300 yards

Carnegie Pattern: 6824

# Colors