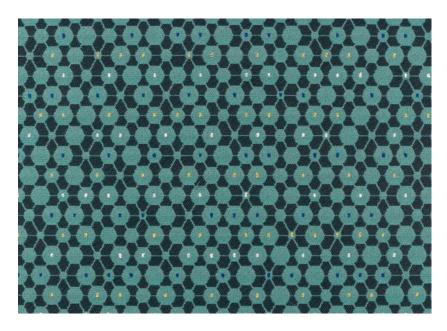

#### Carnegie

Junction
6824
/yd.

## **Upholstery Specifications**

Backing: Unbacked

Available Backing(s): Acrylic, Moisture Barrier

Finish(es): Stain Resistant Finish

**Durability:** No wear 60,000 double rubs

Width: 55" (140 cm)

Repeat: 12.25" (31 cm) Length x 27.75" (70 cm) Width

Weight per Linear Yard: 16.38 oz

Contents: 53% Post Consumer Recycled Polyester, 47% Polyester

Cleaning Code: WS & BC - Water/Solvent & Bleach Cleanable

Flammability: California Technical Bulletin 117-2013

#### Customize

300 yards

Carnegie Pattern: 6824