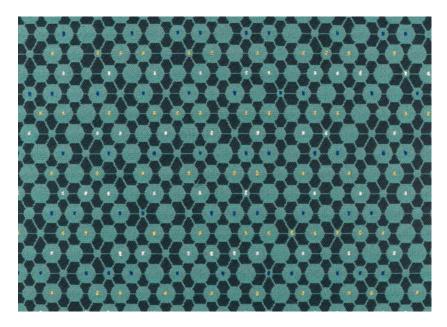

#### Carnegie

Junction
6824
/yd.

## **Upholstery Specifications**

Backing: Unbacked

Available Backing(s): Acrylic, Moisture Barrier

Finish(es): Stain Resistant Finish

**Durability:** No wear 60,000 double rubs

Width: 55" (140 cm)

Repeat: 12.25" (31 cm) Length x 27.75" (70 cm) Width

Weight per Linear Yard: 16.38 oz

Contents: 53% Post Consumer Recycled Polyester, 47% Polyester

Cleaning Code: WS & BC - Water/Solvent & Bleach Cleanable

Flammability: California Technical Bulletin 117-2013