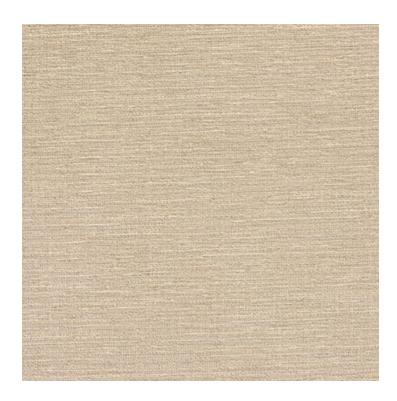

### Carnegie

Glacier

\$42.00 /yd. A \$3.00 per yard cut charge applies to orders under 50 yards

Finish(es): Teflon

Width: 54" (137 cm)

Weight per Linear Yard: 9.97 oz

Contents: 70% Polypropylene, 30% Polyester

Cleaning Code: WS - Water / Solvent

Flammability: ASTM E84 Class A / Class 1

Manufactured In: USA

### Notes

Random slubs are an inherent quality of this fabric