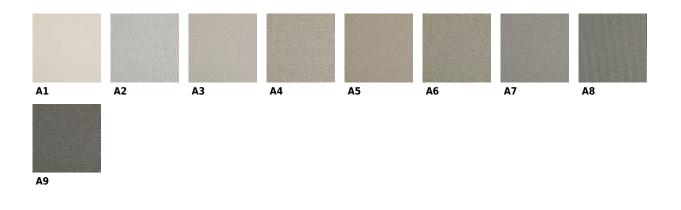

able Walls (backing requirements vary by manufacturer), Wrapped Panels

Backing: Heavy Acrylic

**Backing Note(s):** Heavy Acrylic: This backing provides a coating to enhance adhesion and prevent bleed through of adhesives and is preferred for heavier duty installs such as moveable wall systems (15 yard minimum)

Finish(es): Finish-Free

Width: 54" (137 cm)

Weight per Linear Yard: 12 oz

Contents: 100% Polypropylene

Cleaning Code: WS & BC - Water/Solvent & Bleach Cleanable

Flammability: ASTM E84 Class A / Class 1

Manufactured In: Denmark

Warranty: 10 years

ACT Symbols: 🗰 🏘 🔆 🕑

## Sustainability

Standards and Certifications: HHI (Healthier Hospitals Initiative), Kaiser Permanente, Mindful Materials

Free of: PVC, Red List Chemicals, Stain resistant finishes

## Colors

## Carnegie