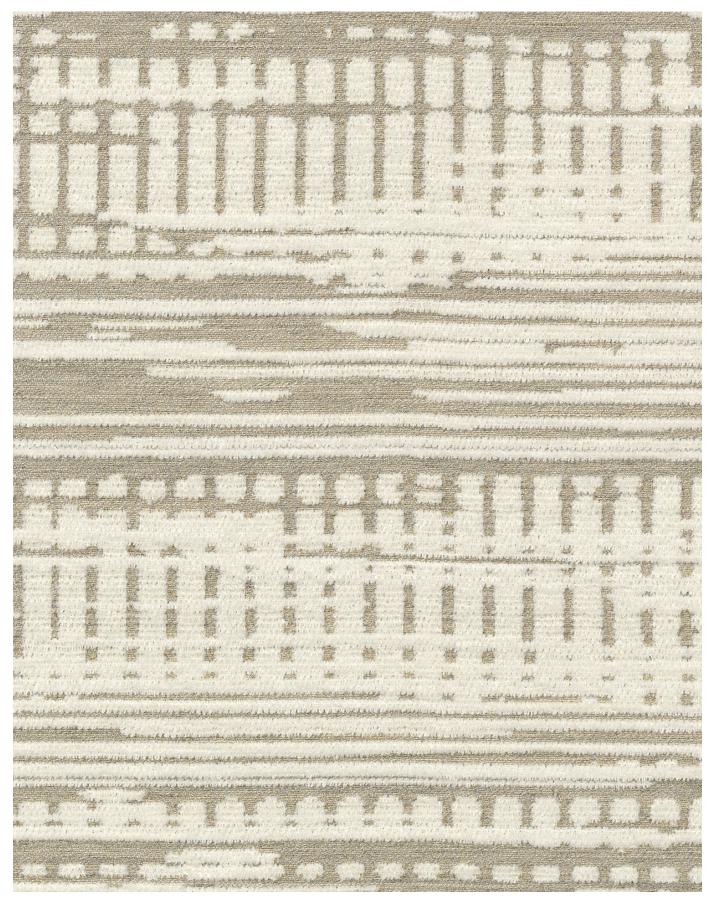

## Carnegie

語言言 ---- 机强度体系 STATE AND ALC: NO 書の読 號 読書 putersuit TO AND である の時代 10.000 ALC: N No. ÷ -機 藏 品 盡

Shown on front

| Sumi             | 6806                                                                                                                |
|------------------|---------------------------------------------------------------------------------------------------------------------|
| USES             | Upholstery, Indoor / Outdoor                                                                                        |
| WIDTH            | 54 in / 137 cm                                                                                                      |
| CONTENTS         | 74% Sunbrella <sup>®</sup> Solution Dyed Acrylic, 26% Sunbrella <sup>®</sup> Solution Dyed Polyester                |
| REPEAT           | 41.75 in (106 cm) length, 41.75 in (106 cm) width                                                                   |
| FINISH           | PFOA-Free Stain Resistant Finish                                                                                    |
| FLAME RETARDANCY | California Technical Bulletin 117 - 2013<br>NFPA 260 Class 1<br>IMO 2010 FTP Part 8 for Upholstery with IMO Backing |
| DURABILITY       | No wear 100,000 double rubs                                                                                         |
| ECO INFO         | Greenguard Gold Certified for Indoor Air                                                                            |
| CLEANING CODES   | WS & BC - Water / Solvent & Bleach Cleanable                                                                        |
| NOTES            | ©Copyright 2020 Carnegie Fabrics                                                                                    |
| # 🖉 🌟 🛧 🖪        | subrella<br>contract fabrics                                                                                        |