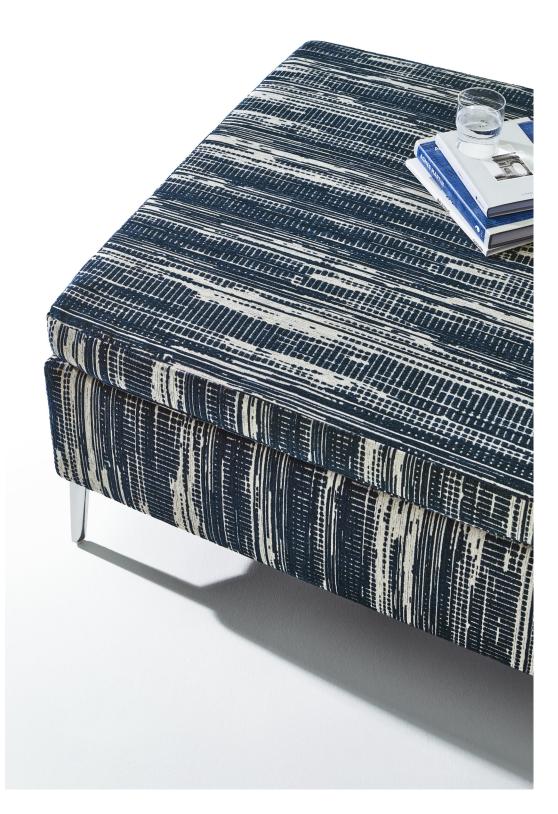

## Carnegie

語言言 ---- 机强度体系 STATE AND ALC: NO 書の読 號 読書 putersuit TO AND である の時代 10.000 ALC: N No. ÷ -機 藏 品 盡

Shown on front

| Sumi             | 6806                                                                                                                |
|------------------|---------------------------------------------------------------------------------------------------------------------|
| USES             | Upholstery, Indoor / Outdoor                                                                                        |
| WIDTH            | 54 in / 137 cm                                                                                                      |
| CONTENTS         | 74% Sunbrella <sup>®</sup> Solution Dyed Acrylic, 26% Sunbrella <sup>®</sup> Solution Dyed Polyester                |
| REPEAT           | 41.75 in (106 cm) length, 41.75 in (106 cm) width                                                                   |
| FINISH           | PFOA-Free Stain Resistant Finish                                                                                    |
| FLAME RETARDANCY | California Technical Bulletin 117 - 2013<br>NFPA 260 Class 1<br>IMO 2010 FTP Part 8 for Upholstery with IMO Backing |
| DURABILITY       | No wear 100,000 double rubs                                                                                         |
| ECO INFO         | Greenguard Gold Certified for Indoor Air                                                                            |
| CLEANING CODES   | WS & BC - Water / Solvent & Bleach Cleanable                                                                        |
| NOTES            | ©Copyright 2020 Carnegie Fabrics                                                                                    |
| # 🖉 🌟 🛧 🖪        | subrella<br>contract fabrics                                                                                        |