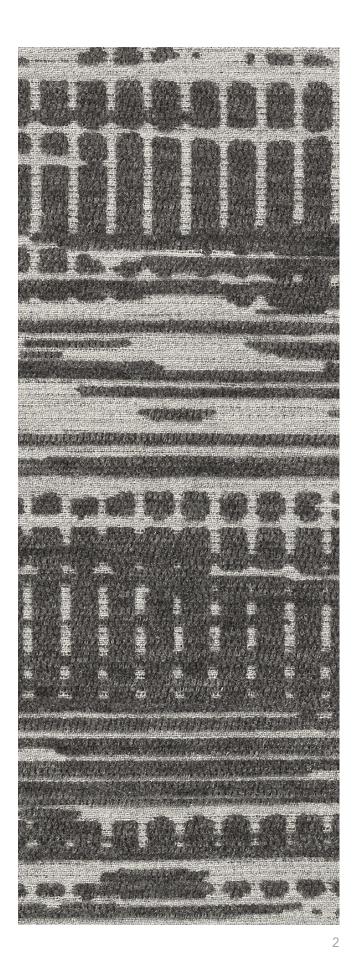

## Carnegie

語言言 ---- 机强度体系 STATE AND ALC: NO 書の読 號 読書 putersuit TO AND である の時代 10.000 ALC: N No. ÷ -機 藏 品 盡

Shown on front

| Sumi             | 6806                                                                                                                |
|------------------|---------------------------------------------------------------------------------------------------------------------|
| USES             | Upholstery, Indoor / Outdoor                                                                                        |
| WIDTH            | 54 in / 137 cm                                                                                                      |
| CONTENTS         | 74% Sunbrella <sup>®</sup> Solution Dyed Acrylic, 26% Sunbrella <sup>®</sup> Solution Dyed Polyester                |
| REPEAT           | 41.75 in (106 cm) length, 41.75 in (106 cm) width                                                                   |
| FINISH           | PFOA-Free Stain Resistant Finish                                                                                    |
| FLAME RETARDANCY | California Technical Bulletin 117 - 2013<br>NFPA 260 Class 1<br>IMO 2010 FTP Part 8 for Upholstery with IMO Backing |
| DURABILITY       | No wear 100,000 double rubs                                                                                         |
| ECO INFO         | Greenguard Gold Certified for Indoor Air                                                                            |
| CLEANING CODES   | WS & BC - Water / Solvent & Bleach Cleanable                                                                        |
| NOTES            | ©Copyright 2020 Carnegie Fabrics                                                                                    |
| # 🖉 🌟 🛧 🖪        | subrella<br>contract fabrics                                                                                        |