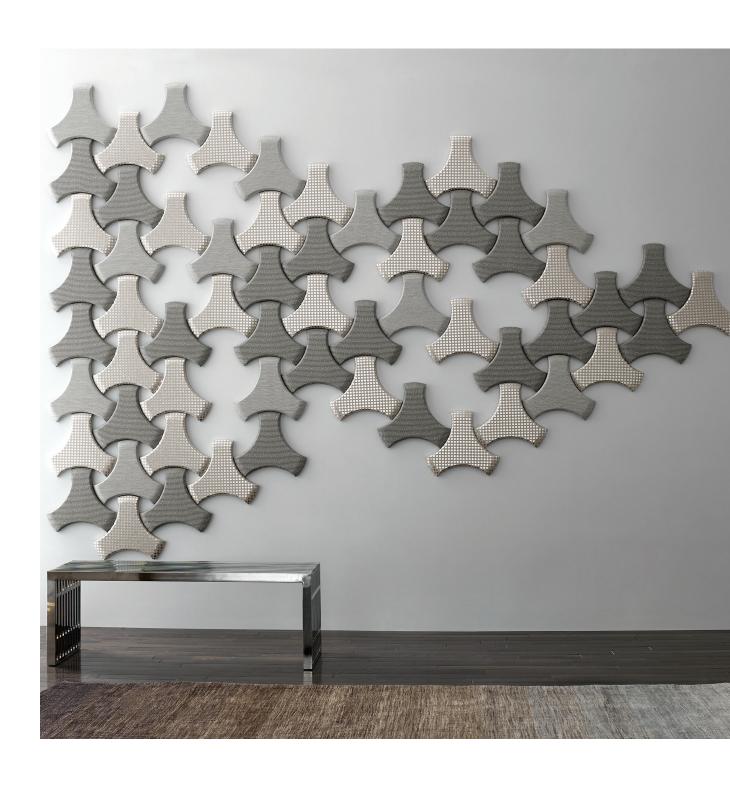

## Arc

## Arc

SIZES

Small

Medium

Large

$$\triangle$$

SUBSTRATES

Quiet-Core<sup>™</sup>

Acoustical substrate

NRC .70

Quiet-Core Plus™

Acoustical & tackable substrate

NRC .80

Mi-Core<sup>™</sup>

Tackable substrate

NRC .30

Not available in 3D

**SPECIFICATION** 

|                               | S | M | L | XL | 2XL | 3XL |
|-------------------------------|---|---|---|----|-----|-----|
| Available Sizes               |   |   |   |    |     |     |
| Wall Mounted                  | • | • | • |    |     |     |
| Ceiling Mounted               | • | • | • |    |     |     |
| Ceiling Suspended Tiled*      |   | • | • |    |     |     |
| Ceiling Suspended Individual* |   |   |   |    |     |     |
| Ceiling Suspended Baffle**    |   |   |   |    |     |     |