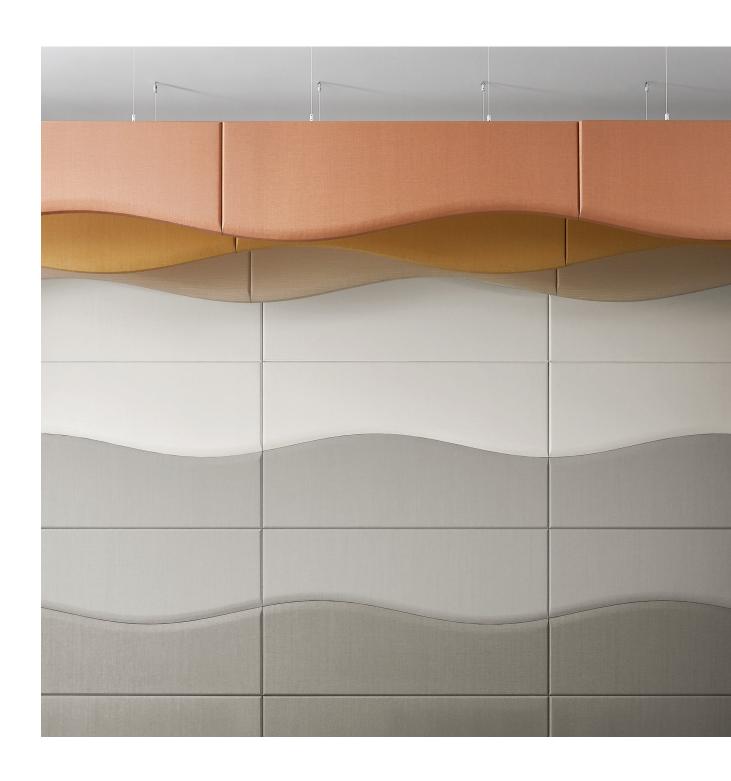

## **Ripple**

SIZES Shape A Shape B Shape C Shape D 16" 16" 16" 16" 48" 48" 48" 48" Shape E Shape F 16" 16" 48" 48" **SUBSTRATES** Quiet-Core™ Mi-Core™  $\mathbf{Quiet\text{-}Core}\;\mathsf{Plus}^{^{\mathsf{TM}}}$ Acoustical substrate Acoustical & Tackable substrate tackable substrate NRC .70 NRC .30 NRC .80 Not available in 3D **SPECIFICATION** S M  $\mathsf{XL}$ 2XL 3XL Available Kits (6 panels total) **Available Sizes** Wall Mounted Kit Only Ceiling Mounted Kit Only Ceiling Suspended Tiled\* Ceiling Suspended Individual\* Ceiling Suspended Baffle\*\* Kit Only \* Acoustical panels suspended horizontally **Standard Shapes BOX SETS** Each box includes all installation 3–6 prefabricated panels per box and adhesive materials. Minimum order is 1 box.