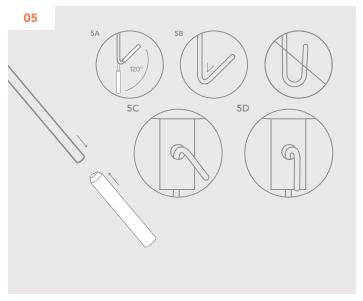

Use the ceiling mounting materials of your choosing to install each metal plate to the center points marked on the ceiling.

Insert a hanging rod into the bending tool as far as it will go, and bend the end of the hanging rod approximately 120 degrees (5A) forming a "V" shape (5B). Install the hanging rods onto the metal plate (5C), and close the top bent end with pliers (5D). Repeat until all hanging rods are installed.