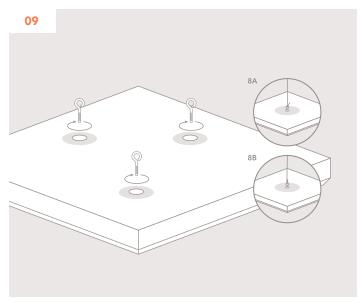

Use the bending tool to bend the bottom of each hanging rod approximately 120 degrees, forming a "V" shape.

Screw 3 eye bolts into the back of each Xorel Artform panel, and hang the panel onto the bent ends of the hanging rods (8A). Once the panel is in place, close the bent ends with pliers (8B).