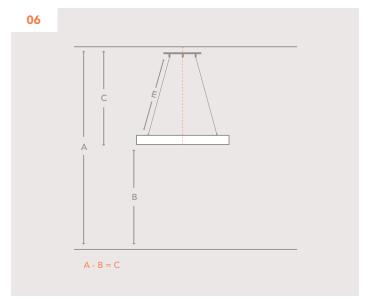

Calculate the difference between the floor to ceiling/slab height (A) and floor to the specified finished hung panel height (B) to get the ceiling length (C).

Using the calculated ceiling length (C), reference the chart on page 2 to determine the hanging rod length (E). Set the wide field laser to the "E" dimension and cut the hanging rod using the wirecutters.

## Reference the following chart for Step 07 of the installation instructions

| Ceiling<br>Length (C)<br>(inches) | Shape: Circle / Circle 3D | Medium | Large | X-Large | Shape: Criss / Diamond /<br>Diamond 3D / Scale / Tall Hex | Large | Shape: Hex / Hex 3D | Medium | Large | Shape: Square / Square 3D | Large | Shape: Waveline / Waveline 3D | Medium | Large |
|-----------------------------------|---------------------------|--------|-------|---------|-----------------------------------------------------------|-------|---------------------|--------|-------|---------------------------|-------|-------------------------------|--------|-------|
| 8"                                |                           | 9.75   | 11.25 | 12.75   |                                                           | 8.75  |                     | 8.75   | 9.75  |                           | 9.75  |                               | 8.75   | 8.75  |
| 9"                                |                           | 10.75  | 12    | 13.25   |                                                           | 9.75  |                     | 10.75  | 10.75 |                           | 10.75 |                               | 9.75   | 9.75  |
| 10"                               |                           | 11.5   | 12.75 | 14      |                                                           | 10.75 |                     | 10.75  | 11.5  |                           | 11.5  |                               | 10.75  | 10.75 |
| 11"                               |                           | 12.5   | 13.5  | 14.75   |                                                           | 11.75 |                     | 11.75  | 12.5  |                           | 12.5  |                               | 11.75  | 11.75 |
| 12"                               |                           | 13.25  | 14.25 | 15.5    |                                                           | 12.75 |                     | 12.75  | 13.25 |                           | 13.25 |                               | 12.75  | 12.75 |
| 13"                               |                           | 14.25  | 15.25 | 16.25   |                                                           | 13.5  |                     | 13.5   | 14.25 |                           | 14.25 |                               | 13.5   | 13.5  |
| 14"                               |                           | 15.25  | 16    | 17      |                                                           | 14.5  |                     | 14.5   | 15.25 |                           | 15.25 |                               | 14.5   | 14.5  |
| 16"                               |                           | 17     | 17.75 | 18.75   |                                                           | 16.5  |                     | 16.5   | 17    |                           | 17    |                               | 16.5   | 16.5  |
| 18"                               |                           | 19     | 19.75 | 20.5    |                                                           | 18.5  |                     | 18.5   | 19    |                           | 19    |                               | 18.5   | 18.5  |
| 20"                               |                           | 20.75  | 21.5  | 22.25   |                                                           | 20.5  |                     | 20.5   | 20.75 |                           | 20.75 |                               | 20.5   | 20.5  |
| 24"                               |                           | 24.75  | 25.25 | 26      |                                                           | 24.5  |                     | 24.5   | 24.75 |                           | 24.75 |                               | 24.5   | 24.5  |
| 30"                               |                           | 30.75  | 31    | 31.75   |                                                           | 30.5  |                     | 30.5   | 30.75 |                           | 30.75 |                               | 30.5   | 30.5  |
| 36"                               |                           | 36.5   | 37    | 37.25   |                                                           | 36.25 |                     | 36.25  | 36.5  |                           | 36.5  |                               | 36.25  | 36.25 |
| 48"                               |                           | 48.5   | 48.75 | 49      |                                                           | 48.25 |                     | 48.25  | 48.5  |                           | 48.5  |                               | 48.25  | 48.25 |
| 54"                               |                           | 54.5   | 54.75 | 55      |                                                           | 54.25 |                     | 54.25  | 54.5  |                           | 54.5  |                               | 54.25  | 54.25 |
| 60"                               |                           | 60.5   | 60.75 | 61      |                                                           | 60.25 |                     | 60.25  | 60.5  |                           | 60.5  |                               | 60.25  | 60.25 |
| 66"                               |                           | 66.5   | 66.75 | 66.75   |                                                           | 66.25 |                     | 66.25  | 66.5  |                           | 66.5  |                               | 66.25  | 66.25 |
| 72"                               |                           | 72.5   | 72.5  | 72.75   |                                                           | 72.25 |                     | 72.25  | 72.5  |                           | 72.5  |                               | 72.25  | 72.25 |

Hanging Rod Length (E) (inches)