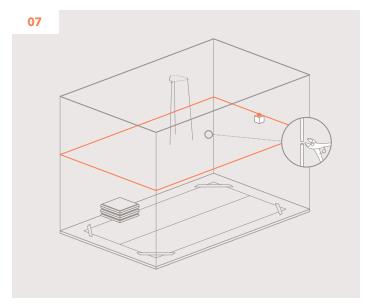

# Installation Steps

Set a reference line on the floor.

Starting at a corner/one side of the design, place panels face down in the desired final layout.

Place the vertical spot laser on top of the screw hole on the back of one of the panels, and mark the center point on the ceiling. Repeat until the center point of each panel is marked on the ceiling, moving panels off to the side as you go.