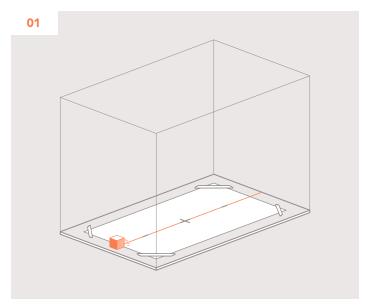

# Installation Steps

Set a reference line on the floor.

Starting at a corner/one side of the design, place panels face down in the desired final layout.

Place the vertical spot laser on top of the screw hole on the back of one of the panels, and mark the center point on the ceiling. Repeat until the center point of each panel is marked on the ceiling, moving panels off to the side as you go.