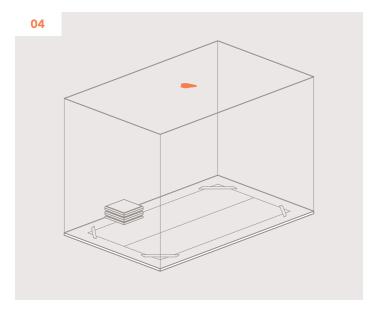

Use the ceiling mounting materials of your choosing to install each metal plate to the center points marked on the ceiling.

Insert a hanging rod into the bending tool as far as it will go, and bend the end of the hanging rod approximately 120 degrees (5A) forming a "V" shape (5B). Install the hanging rods onto the metal plate (5C), and close the top bent end with pliers (5D). Repeat until all hanging rods are installed.