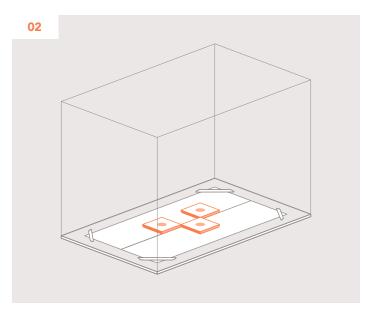

# Installation Steps

Set a reference line on the floor.

Starting at a corner/one side of the design, place panels face down in the desired final layout.

Place the vertical spot laser on top of the screw hole on the back of one of the panels, and mark the center point on the ceiling. Repeat until the center point of each panel is marked on the ceiling, moving panels off to the side as you go.