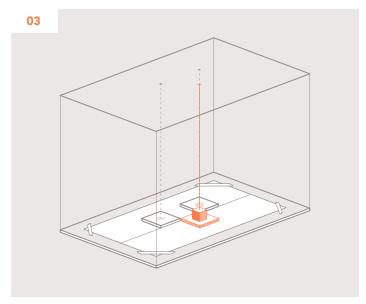

# Installation Steps

Set a reference line on the floor.

Starting at a corner/one side of the design, place panels face down in the desired final layout.

Place the vertical spot laser on top of the screw hole on the back of one of the panels, and mark the center point on the ceiling. Repeat until the center point of each panel is marked on the ceiling, moving panels off to the side as you go.